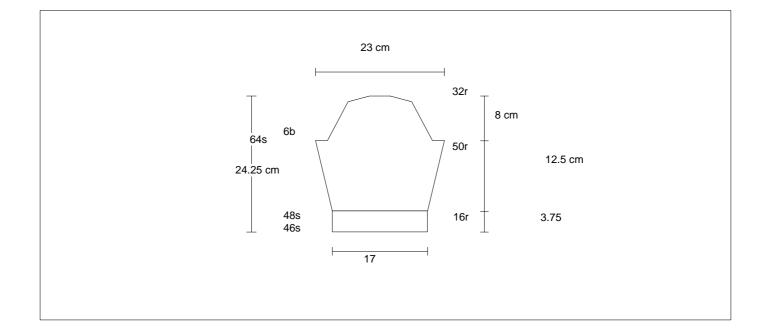

#### Sleeves

With smaller needles, cast on 46 sts.

Work same as body rib for 15 rws [3.75 cm]. On the next rib rw:

Cuff-to-Sleeve-Inc Row [Work 15, inc 1 in next st, work 14 inc 1 in next st] 1x, work 15.

### Sleeve Shaping

Using larger needle, work one RS row. Begin sleeve shaping: Inc 1 st on each side every 4th rw 1x, then every 6th rw 7x.

Cont in pat st until piece meas 16.25 cm [row 50].

Cap Shaping Bind off 6 sts each side. Dec 1 st each side, every other row, 6x Dec 1 st each side every 2nd rw 10x. Bind off 2 sts at the beg of next 4 rws. Bind off rem 12 sts.