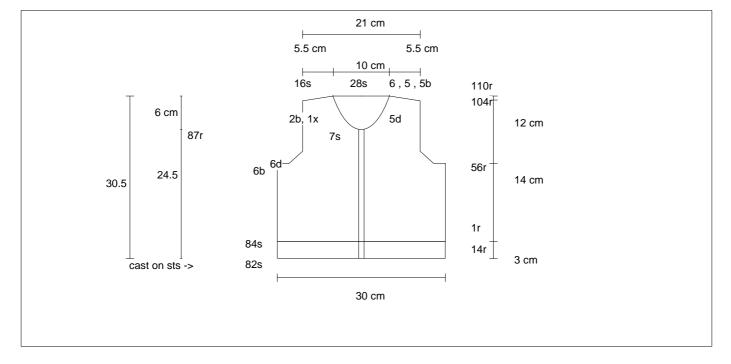

### Needles: 4, 6.5 Size: 50 Estimated Ydg: 470 Back

Gauge: 28 sts 40 rws per 10cm

With rib needle, cast on 82 sts. Estab rib pat on Row 1: \*K2 , P2. Repeat from \*. End K2. Work 13 rws. On row 14, increase as below. [3 cm].

*Rib-to-Body Inc Row* 2 incs. [Work 27, inc 1 in next st, work 26, inc 1 in next st] 1x, work 27. (84 sts)

With body needle, work in pat st until piece meas 17"[row 56].

Armhole Shaping Bind off 6 sts at beg of next 2 rws. Dec 1 st each side, every other row 6x.

Cont in pat st until piece meas 29 cm from start [row 104].

Shape Shoulders Bind off 5 sts beg of next 2 rws. Bind off 5 sts beg of next 2 rws. Bind off 6 sts beg of next 2 rws. Bind off 28 back neck sts.

# Front

*make two, [reversing shaping]* With smaller needles, cast on 42 sts. Estab rib pat on Row 1: \*K2 , P2. Repeat from \*. End K2. Work 14 rws total in rib pattern. [3 cm] Work as for back, including all shaping,

and, at the same time when piece meas 24.5 cm [row 86]

Begin Neck Shaping At neck edge, bind off 7 sts Bind off 2 sts at each neck edge 1x Dec 1 st at neck edge, every other row 5x.

Cont in pat st until piece meas 29 cm from start [row 104].

Shape Shoulders Work shoulder shaping (at shoulder edge) to correspond with back.